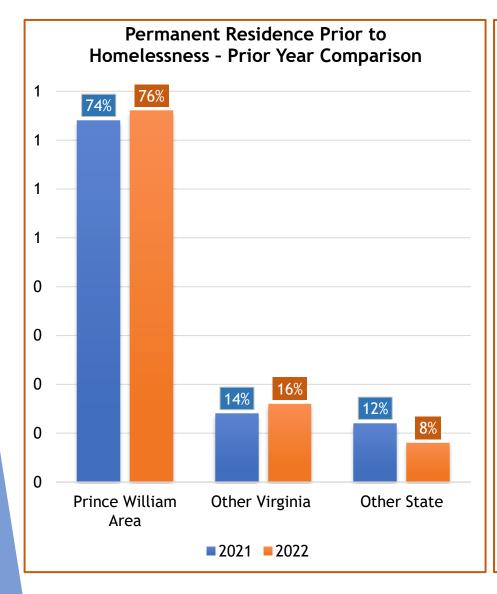

eport

PIT Date: January 26, 2022

# Persons Served - Prior Year Comparison





Unsheltered -36%

# Persons Served (2019-2022)



### Households with Children - Prior Year Comparison





Unsheltered 0%

# Households with Children (2019-2022)



# Adult-Only Households (2019-2022)



### Race of Persons Served (2019 - 2022)



# Ethnicity of Persons Served (2019-2022)



### Adults Receiving Monthly Income (2019-2022)



#### Employment Status of Adults (2019-2022)



### Household Primary Income Source



# Priority Populations (2019-2022)



56% of Domestic Violence victims report they are homeless due to their experiences

# Disabling Conditions (2019-2022)



84 adults (48%)

#### Previous Year Participation - Prior Year Comparison





#### Permanent Residence Prior to Homelessness





#### Level of Housing Assistance Needed to Resolve Homelessness





#### Counts of All Persons Served

#### Persons Served by Household Type & Project Type

| Household Type           | Total ES | Total TH | Sheltered<br>Total | Unsheltered<br>Total | Total<br>Counted |
|--------------------------|----------|----------|--------------------|----------------------|------------------|
| Adult-Only Households    |          |          |                    |                      |                  |
| Total Persons            | 115      | 3        | 118                | 27                   | 145              |
| Total Households         | 113      | 3        | 116                | 26                   | 142              |
| Households with Children |          |          |