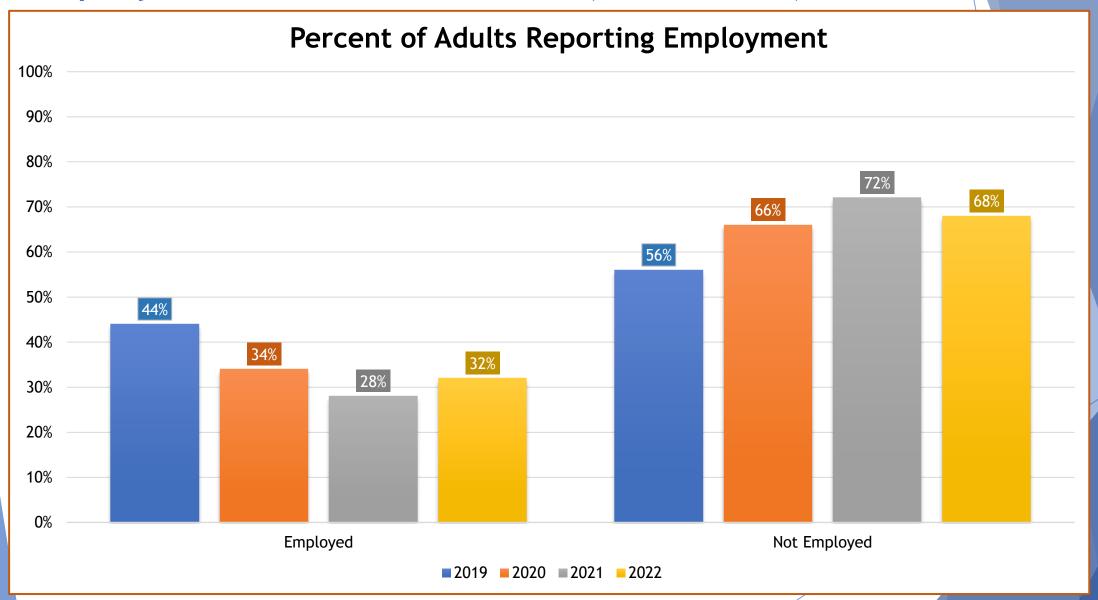

# 2022 Point in Time Count Report

PIT Date: January 26, 2022

# Persons Served - Prior Year Comparison





Unsheltered -36%

# Persons Served (2019-2022)



### Households with Children - Prior Year Comparison





Unsheltered 0%

# Households with Children (2019-2022)



# Adult-Only Households (2019-2022)



### Race of Persons Served (2019 - 2022)



# Ethnicity of Persons Served (2019-2022)



### Adults Receiving Monthly Income (2019-2022)



#### Employment Status of Adults (2019-2022)



### Household Primary Income Source



# Priority Populations (2019-2022)



56% of Domestic Violence victims report they are homeless due to their experiences

# Disabling Conditions (2019-2022)



84 adults (48%)

#### Previous Year Participation - Prior Year Comparison





#### Permanent Residence Prior to Homelessness





#### Level of Housing Assistance Needed to Resolve Homelessness





#### Counts of All Persons Served

#### Persons Served by Household Type & Project Type

| Household Type           | Total ES | Total TH | Sheltered<br>Total | Unsheltered<br>Total | Total<br>Counted |
|--------------------------|----------|----------|--------------------|----------------------|------------------|
| Adult-Only Households    |          |          |                    |