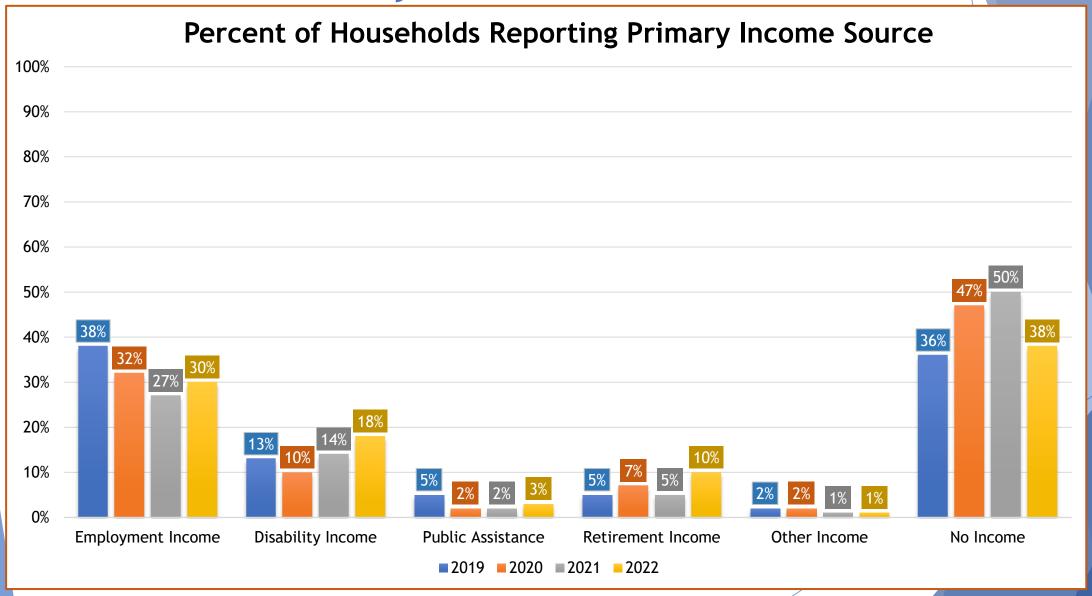

# 2022 Point in Time Count Report

PIT Date: January 26, 2022

# Persons Served - Prior Year Comparison





Unsheltered -36%

# Persons Served (2019-2022)



### Households with Children - Prior Year Comparison





Unsheltered 0%

# Households with Children (2019-2022)



# Adult-Only Households (2019-2022)



### Race of Persons Served (2019 - 2022)



# Ethnicity of Persons Served (2019-2022)



### Adults Receiving Monthly Income (2019-2022)



#### Employment Status of Adults (2019-2022)



### Household Primary Income Source



# Priority Populations (2019-2022)



56% of Domestic Violence victims report they are homeless due to their experiences

# Disabling Conditions (2019-2022)



84 adults (48%)

#### Previous Year Participation - Prior Year Comparison





#### Permanent Residence Prior to Homelessness





#### Level of Housing Assistance Needed to Resolve Homelessness





#### Counts of All Persons Served

#### Persons Served by Household Type & Project Type

| Household Type           | Total ES | Total TH | Sheltered<br>Total | Unsheltered<br>Total | Total<br>Counted |
|--------------------------|----------|----------|--------------------|----------------------|------------------|
| Adult-Only Households    |          |          |                    |                      |                  |
| Total