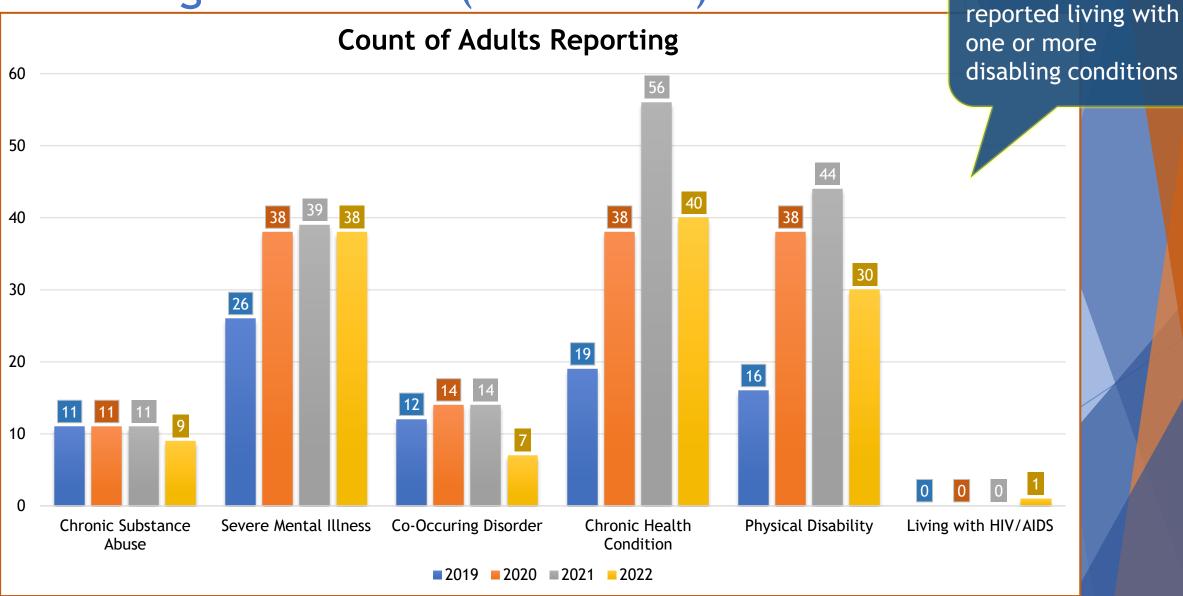

# 2022 Point in Time Count Report

PIT Date: January 26, 2022

# Persons Served - Prior Year Comparison





Unsheltered -36%

# Persons Served (2019-2022)



### Households with Children - Prior Year Comparison





Unsheltered 0%

# Households with Children (2019-2022)



# Adult-Only Households (2019-2022)



### Race of Persons Served (2019 - 2022)



# Ethnicity of Persons Served (2019-2022)



### Adults Receiving Monthly Income (2019-2022)



#### Employment Status of Adults (2019-2022)



### Household Primary Income Source



# Priority Populations (2019-2022)



56% of Domestic Violence victims report they are homeless due to their experiences

# Disabling Conditions (2019-2022)



84 adults (48%)

#### Previous Year Participation - Prior Year Comparison





#### Permanent Residence Prior to Homelessness





#### Level of Housing Assistance Needed to Resolve Homelessness





#### Counts of All Persons Served

#### Persons Served by Household Type & Project Type

| Household Type           | Total ES | Total TH | Sheltered<br>Total | Unsheltered<br>Total | Total<br>Counted |
|--------------------------|----------|----------|--------------------|----------------------|------------------|
| Adult-Only Households    |          |          |                    |                      |                  |
| Total Persons            | 115      | 3        | 118                | 27                   | 145              |
| Total Households         | 113      | 3        | 11