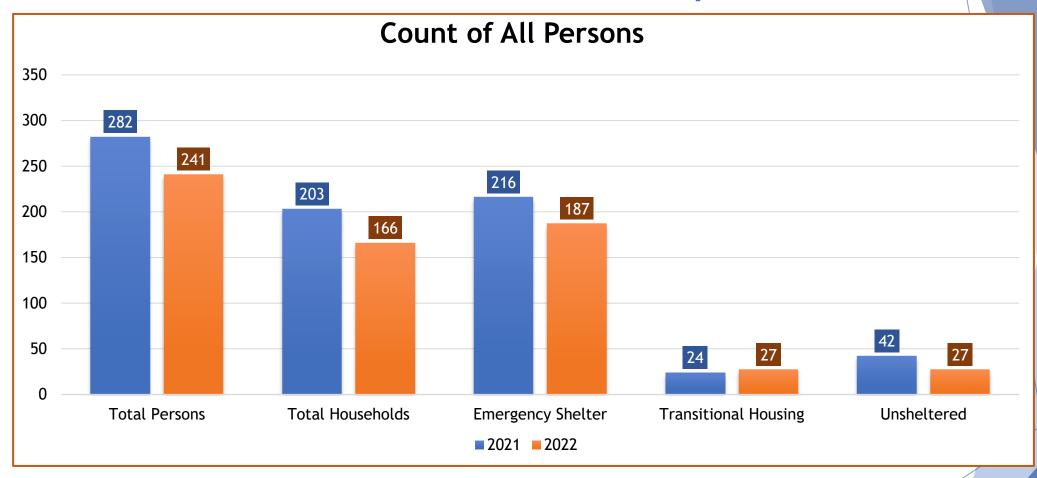

# Persons Served - Prior Year Comparison

Unsheltered -36%

#### Counts of All Persons Served