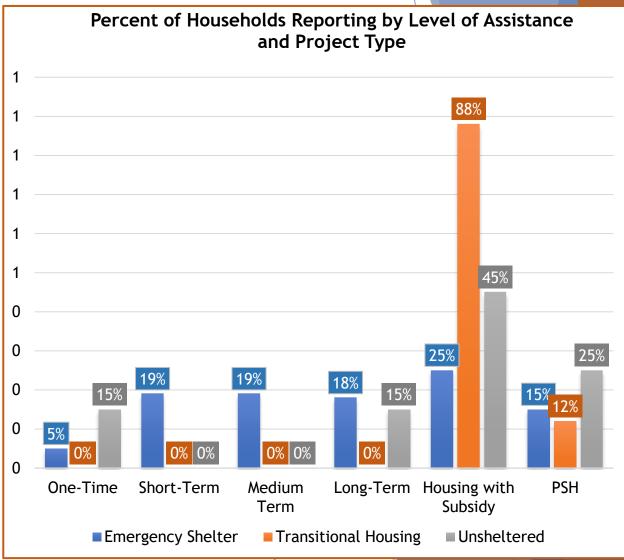

ison





Unsheltered -36%

# Persons Served (2019-2022)



### Households with Children - Prior Year Comparison





Unsheltered 0%

# Households with Children (2019-2022)



# Adult-Only Households (2019-2022)



### Race of Persons Served (2019 - 2022)



# Ethnicity of Persons Served (2019-2022)



### Adults Receiving Monthly Income (2019-2022)



#### Employment Status of Adults (2019-2022)



### Household Primary Income Source



# Priority Populations (2019-2022)



56% of Domestic Violence victims report they are homeless due to their experiences

# Disabling Conditions (2019-2022)



84 adults (48%)

#### Previous Year Participation - Prior Year Comparison





#### Permanent Residence Prior to Homelessness





#### Level of Housing Assistance Needed to Resolve Homelessness





#### Counts of All Persons Served

#### Persons Served by Household Type & Project Type

| Household Type           | Total ES | Total TH | Sheltered<br>Total | Unsheltered<br>Total | Total<br>Counted |
|--------------------------|----------|----------|--------------------|----------------------|------------------|
| Adult-Only Households    |          |          |                    |                      |                  |
| Total Persons            | 115      | 3        | 118                | 27                   | 145              |
| Total Households         | 113      | 3        | 116                | 26                   | 142              |
| Households with Children |          |          |                    |                      |                  |
| Total Adults