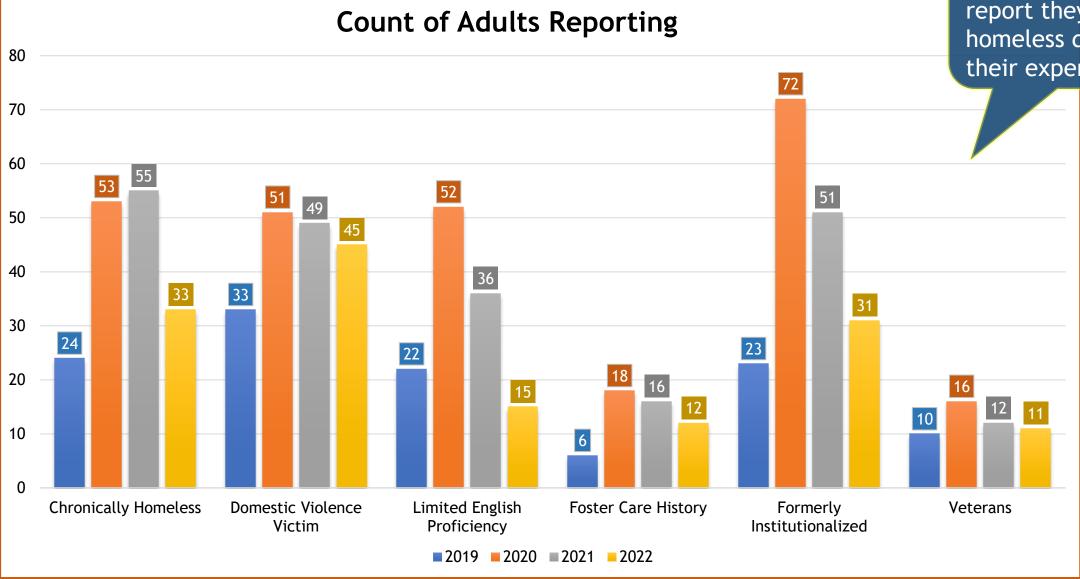

# Priority Populations (2019-2022)

56% of Domestic Violence victims report they are homeless due to their experiences