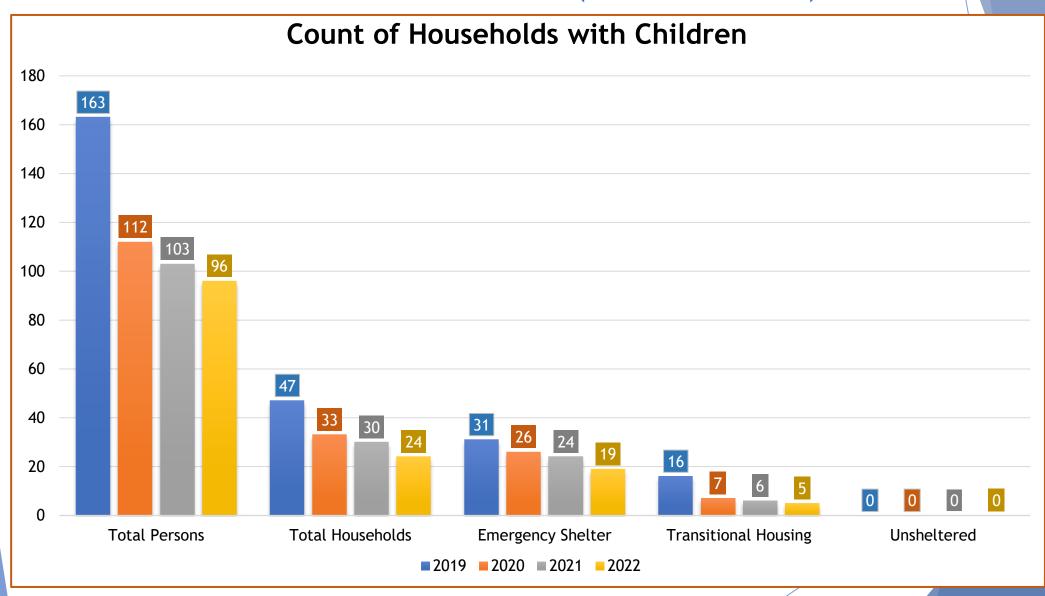

# 2022 Point in Time Count Report

PIT Date: January 26, 2022

# Persons Served - Prior Year Comparison





Unsheltered -36%

# Persons Served (2019-2022)



### Households with Children - Prior Year Comparison





Unsheltered 0%

# Households with Children (2019-2022)



# Adult-Only Households (2019-2022)



### Race of Persons Served (2019 - 2022)



# Ethnicity of Persons Served (2019-2022)



### Adults Receiving Monthly Income (2019-2022)



#### Employment Status of Adults (2019-2022)



### Household Primary Income Source



# Priority Populations (2019-2022)



56% of Domestic Violence victims report they are homeless due to their experiences

# Disabling Conditions (2019-2022)



84 adults (48%)

#### Previous Year Participation - Prior Year Comparison





#### Permanent Residence Prior to Homelessness





#### Level of Housing Assistance Needed to Resolve Homelessness





#### Counts of All Persons Served

#### Persons Served by Household Type & Project Type

| Household Type           | Total ES | Total TH | Sheltered<br>Total | Unsheltered