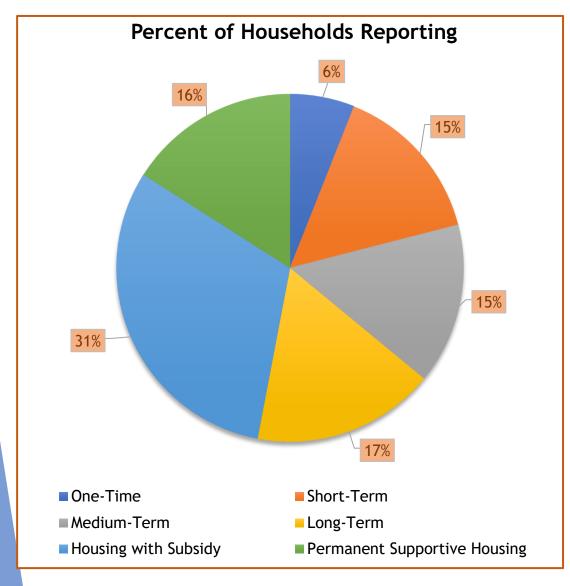

arison





Unsheltered -36%

# Persons Served (2019-2022)



### Households with Children - Prior Year Comparison





Unsheltered 0%

# Households with Children (2019-2022)



# Adult-Only Households (2019-2022)



### Race of Persons Served (2019 - 2022)



# Ethnicity of Persons Served (2019-2022)



### Adults Receiving Monthly Income (2019-2022)



#### Employment Status of Adults (2019-2022)



### Household Primary Income Source



# Priority Populations (2019-2022)



56% of Domestic Violence victims report they are homeless due to their experiences

# Disabling Conditions (2019-2022)



84 adults (48%)

#### Previous Year Participation - Prior Year Comparison





#### Permanent Residence Prior to Homelessness





#### Level of Housing Assistance Needed to Resolve Homelessness





#### Counts of All Persons Served

#### Persons Served by Household Type & Project Type

| Household Type           | Total ES | Total TH | Sheltered<br>Total | Unsheltered<br>Total | Total<br>Counted |
|--------------------------|----------|----------|--------------------|----------------------|------------------|
| Adult-Only Households    |          |          |                    |                      |                  |
| Total Persons            | 115      | 3        | 118                | 27                   | 145              |
| Total Households         | 113      | 3        | 116                | 26                   | 142              |
| Households with Children |          |          |                    |                      |                  |
| Total Adults