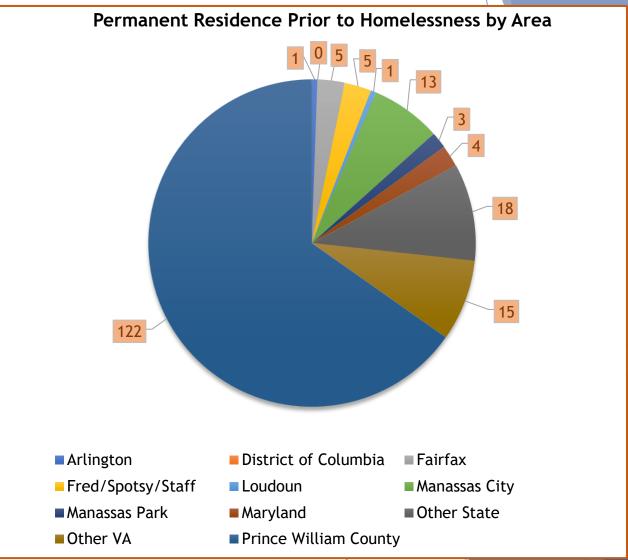

ort

PIT Date: January 26, 2022

# Persons Served - Prior Year Comparison





Unsheltered -36%

# Persons Served (2019-2022)



### Households with Children - Prior Year Comparison





Unsheltered 0%

# Households with Children (2019-2022)



# Adult-Only Households (2019-2022)



### Race of Persons Served (2019 - 2022)



# Ethnicity of Persons Served (2019-2022)



### Adults Receiving Monthly Income (2019-2022)



#### Employment Status of Adults (2019-2022)



### Household Primary Income Source



# Priority Populations (2019-2022)



56% of Domestic Violence victims report they are homeless due to their experiences

# Disabling Conditions (2019-2022)



84 adults (48%)

#### Previous Year Participation - Prior Year Comparison





#### Permanent Residence Prior to Homelessness





#### Level of Housing Assistance Needed to Resolve Homelessness





#### Counts of All Persons Served

#### Persons Served by Household Type & Project Type

| Household Type           | Total ES | Total TH | Sheltered<br>Total | Unsheltered<br>Total | Total<br>Counted |
|--------------------------|----------|----------|--------------------|----------------------|------------------|
| Adult-Only Households    |          |          |                    |                      |                  |
| Total Persons            | 115      | 3        | 118                | 27                   | 145              |
| Total Households         | 113      | 3        | 116                | 26                   | 142              |
| Households with Children |          |          |