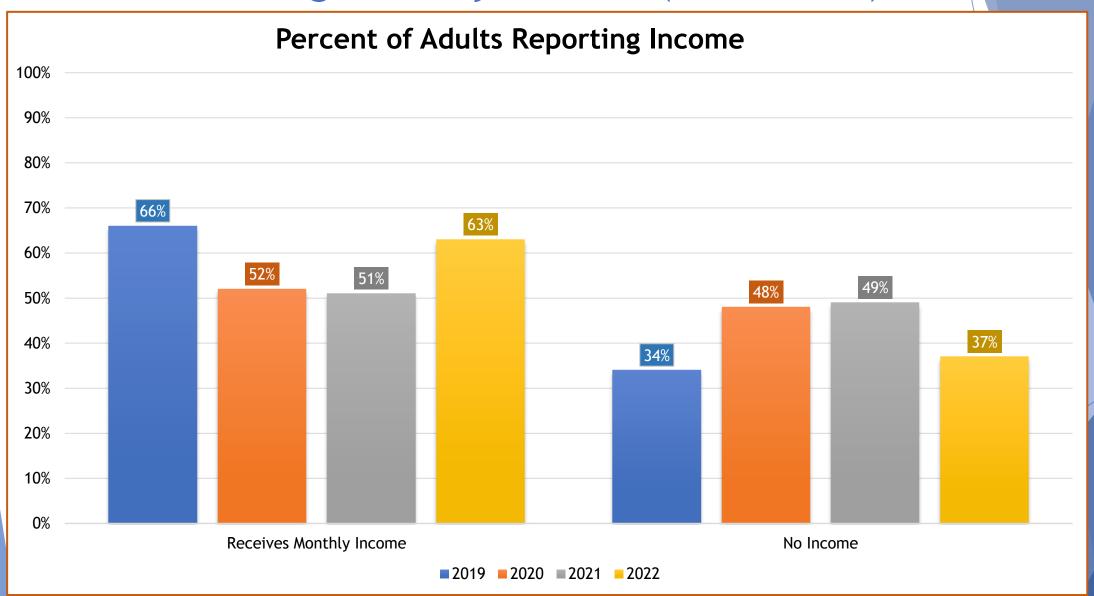

# 2022 Point in Time Count Report

PIT Date: January 26, 2022

# Persons Served - Prior Year Comparison





Unsheltered -36%

# Persons Served (2019-2022)



### Households with Children - Prior Year Comparison





Unsheltered 0%

# Households with Children (2019-2022)



# Adult-Only Households (2019-2022)



### Race of Persons Served (2019 - 2022)



# Ethnicity of Persons Served (2019-2022)



### Adults Receiving Monthly Income (2019-2022)



#### Employment Status of Adults (2019-2022)



### Household Primary Income Source



# Priority Populations (2019-2022)



56% of Domestic Violence victims report they are homeless due to their experiences

# Disabling Conditions (2019-2022)



84 adults (48%)

#### Previous Year Participation - Prior Year Comparison





#### Permanent Residence Prior to Homelessness





#### Level of Housing Assistance Needed to Resolve Homelessness





#### Counts of All Persons Served

#### Persons Served by Household Type & Project Type

| Household Type           | Total ES | Total TH | Sheltered<br>Total | Unsheltered<br>Total | Total<br>Counted |
|--------------------------|----------|----------|--------------------|----------------------|------------------|
| Adult-Only Households    |