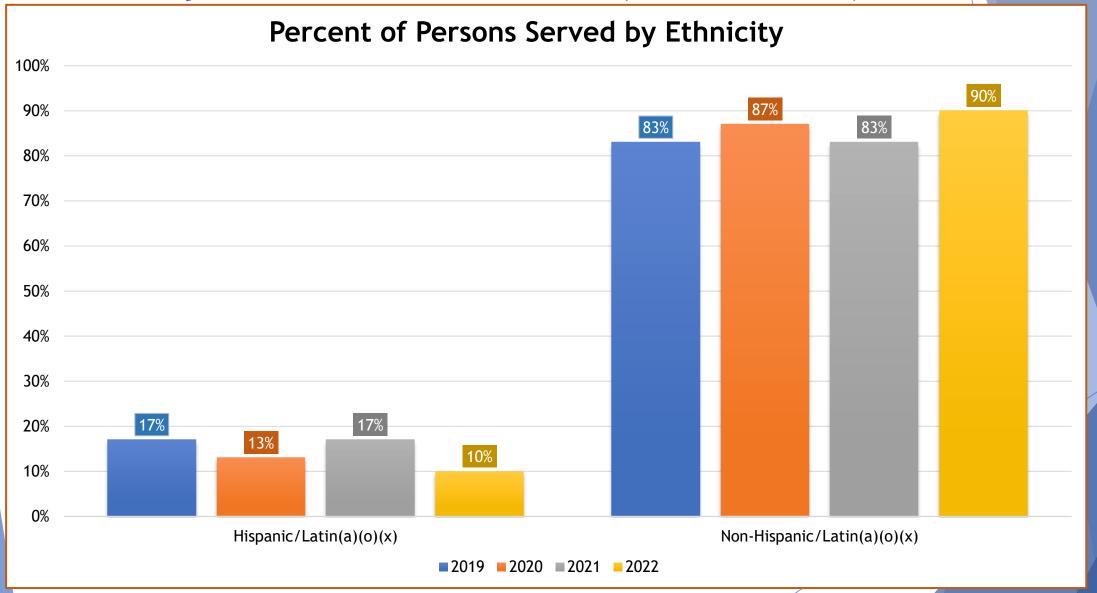

# 2022 Point in Time Count Report

PIT Date: January 26, 2022

# Persons Served - Prior Year Comparison





Unsheltered -36%

# Persons Served (2019-2022)



### Households with Children - Prior Year Comparison





Unsheltered 0%

# Households with Children (2019-2022)



# Adult-Only Households (2019-2022)



### Race of Persons Served (2019 - 2022)



# Ethnicity of Persons Served (2019-2022)



### Adults Receiving Monthly Income (2019-2022)



#### Employment Status of Adults (2019-2022)



### Household Primary Income Source



# Priority Populations (2019-2022)



56% of Domestic Violence victims report they are homeless due to their experiences

# Disabling Conditions (2019-2022)



84 adults (48%)

#### Previous Year Participation - Prior Year Comparison





#### Permanent Residence Prior to Homelessness





#### Level of Housing Assistance Needed to Resolve Homelessness





#### Counts of All Persons Served

#### Persons Served by Household Type & Project Type

| Household Type           | Total ES | Total TH | Sheltered<br>Total | Unsheltered<br>Total | Total<br>Counted |
|--------------------------|----------|----------|--------------------|----------------------|---