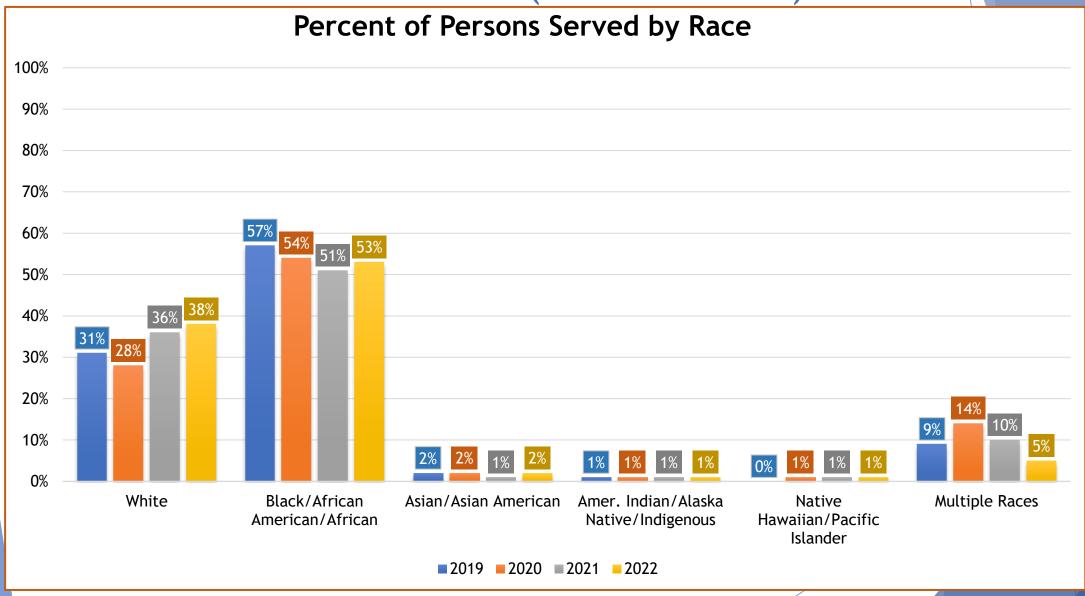

# 2022 Point in Time Count Report

PIT Date: January 26, 2022

# Persons Served - Prior Year Comparison





Unsheltered -36%

# Persons Served (2019-2022)



### Households with Children - Prior Year Comparison





Unsheltered 0%

# Households with Children (2019-2022)



# Adult-Only Households (2019-2022)



### Race of Persons Served (2019 - 2022)



# Ethnicity of Persons Served (2019-2022)



### Adults Receiving Monthly Income (2019-2022)



#### Employment Status of Adults (2019-2022)



### Household Primary Income Source



# Priority Populations (2019-2022)



56% of Domestic Violence victims report they are homeless due to their experiences

# Disabling Conditions (2019-2022)



84 adults (48%)

#### Previous Year Participation - Prior Year Comparison





#### Permanent Residence Prior to Homelessness





#### Level of Housing Assistance Needed to Resolve Homelessness





#### Counts of All Persons Served

#### Persons Served by Household Type & Project Type

| Household Type           | Total ES | Total TH | Sheltered<br>Total | Unsheltered<br>Total | Total<br>Counted |
|--------------------------|----------|----------|--