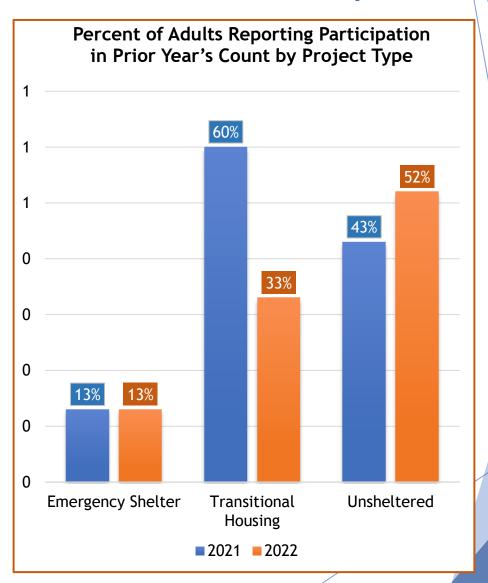

# 2022 Point in Time Count Report

PIT Date: January 26, 2022

# Persons Served - Prior Year Comparison





Unsheltered -36%

# Persons Served (2019-2022)



### Households with Children - Prior Year Comparison





Unsheltered 0%

# Households with Children (2019-2022)



# Adult-Only Households (2019-2022)



### Race of Persons Served (2019 - 2022)



# Ethnicity of Persons Served (2019-2022)



### Adults Receiving Monthly Income (2019-2022)



#### Employment Status of Adults (2019-2022)



### Household Primary Income Source



# Priority Populations (2019-2022)



56% of Domestic Violence victims report they are homeless due to their experiences

# Disabling Conditions (2019-2022)



84 adults (48%)

#### Previous Year Participation - Prior Year Comparison





#### Permanent Residence Prior to Homelessness





#### Level of Housing Assistance Needed to Resolve Homelessness





#### Counts of All Persons Served

#### Persons Served by Household Type & Project Type

| Household Type           | Total ES | Total TH | Sheltered<br>Total | Unsheltered<br>Total | Total<br>Counted |
|--------------------------|----------|----------|--------------------|----------------------|------------------|
| Adult-Only Households    |          |          |                    |                      |                  |
| Total Persons            | 115      | 3        | 118                | 27                   | 145              |
| Total Households         | 113      | 3        | 116                | 26                   | 142              |
| Households with