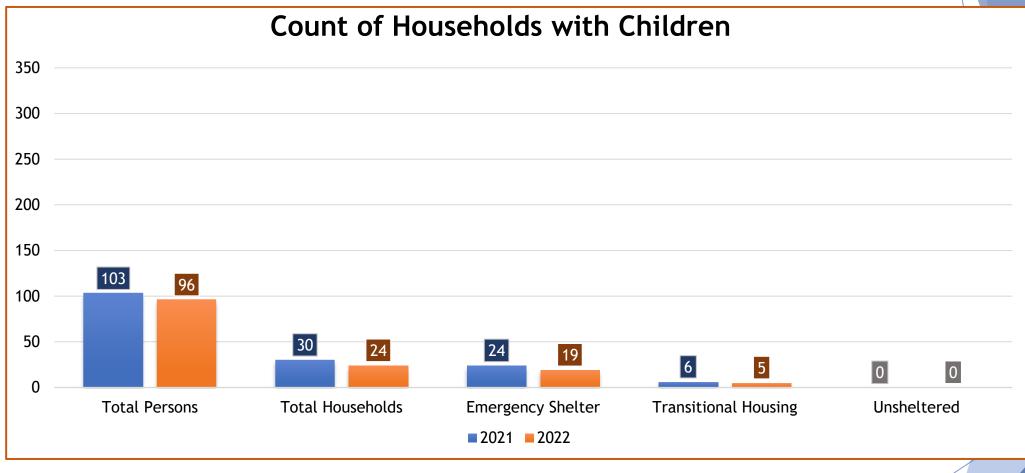

# 2022 Point in Time Count Report

PIT Date: January 26, 2022

# Persons Served - Prior Year Comparison





Unsheltered -36%

# Persons Served (2019-2022)



### Households with Children - Prior Year Comparison





Unsheltered 0%

# Households with Children (2019-2022)



# Adult-Only Households (2019-2022)



### Race of Persons Served (2019 - 2022)



# Ethnicity of Persons Served (2019-2022)



### Adults Receiving Monthly Income (2019-2022)



#### Employment Status of Adults (2019-2022)



### Household Primary Income Source



# Priority Populations (2019-2022)



56% of Domestic Violence victims report they are homeless due to their experiences

# Disabling Conditions (2019-2022)



84 adults (48%)

#### Previous Year Participation - Prior Year Comparison





#### Permanent Residence Prior to Homelessness





#### Level of Housing Assistance Needed to Resolve Homelessness





#### Counts of All Persons Served

#### Persons Served by Household Type & Project Type

| Household Type