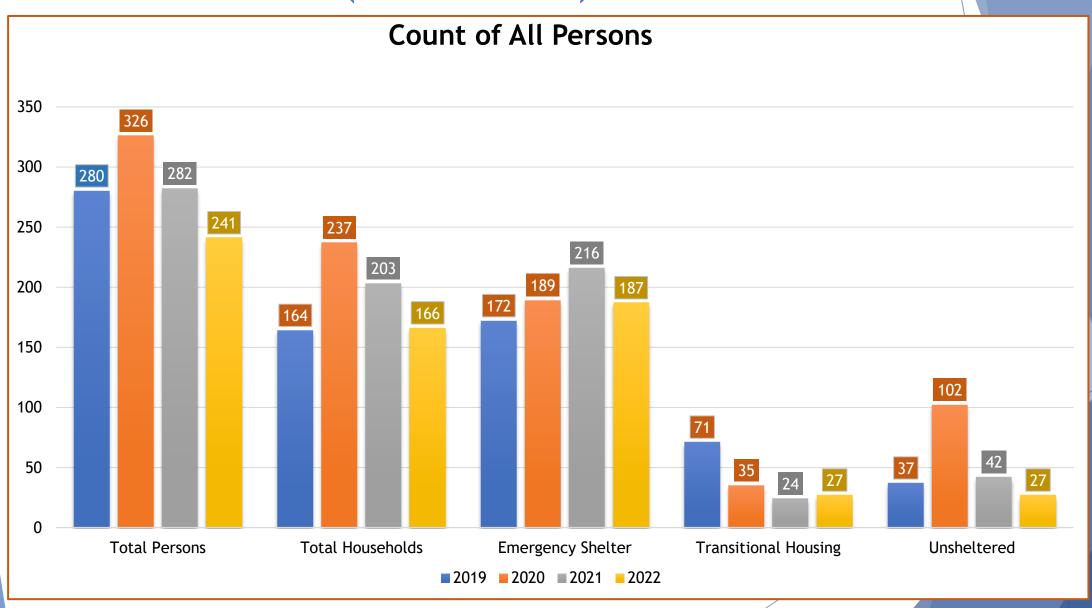

# 2022 Point in Time Count Report

PIT Date: January 26, 2022

# Persons Served - Prior Year Comparison





Unsheltered -36%

# Persons Served (2019-2022)



### Households with Children - Prior Year Comparison





Unsheltered 0%

# Households with Children (2019-2022)



# Adult-Only Households (2019-2022)



### Race of Persons Served (2019 - 2022)



# Ethnicity of Persons Served (2019-2022)



### Adults Receiving Monthly Income (2019-2022)



#### Employment Status of Adults (2019-2022)



### Household Primary Income Source



# Priority Populations (2019-2022)



56% of Domestic Violence victims report they are homeless due to their experiences

# Disabling Conditions (2019-2022)



84 adults (48%)

#### Previous Year Participation - Prior Year Comparison





#### Permanent Residence Prior to Homelessness





#### Level of Housing Assistance Needed to Resolve Homelessness





#### Counts of All Persons Served

#### Persons Served b