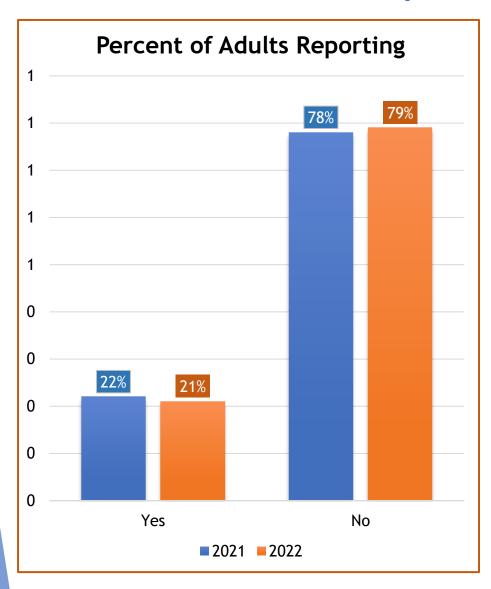

# 2022 Point in Time Count Report

PIT Date: January 26, 2022

# Persons Served - Prior Year Comparison





Unsheltered -36%

# Persons Served (2019-2022)



### Households with Children - Prior Year Comparison





Unsheltered 0%

# Households with Children (2019-2022)



# Adult-Only Households (2019-2022)



### Race of Persons Served (2019 - 2022)



# Ethnicity of Persons Served (2019-2022)



### Adults Receiving Monthly Income (2019-2022)



#### Employment Status of Adults (2019-2022)



### Household Primary Income Source



# Priority Populations (2019-2022)



56% of Domestic Violence victims report they are homeless due to their experiences

# Disabling Conditions (2019-2022)



84 adults (48%)

#### Previous Year Participation - Prior Year Comparison





#### Permanent Residence Prior to Homelessness





#### Level of Housing Assistance Needed to Resolve Homelessness





#### Counts of All Persons Served

#### Persons Served by Household Type & Project Type

| Household Type           | Total ES | Total TH | Sheltered<br>Total | Unsheltered<br>Total | Total<br>Counted |
|--------------------------|----------|----------|--------------------|----------------------|------------------|
| Adult-Only Households    |          |          |                    |                      |                  |
| Total Persons            | 115      | 3        | 118                | 27                   | 145              |
| Total Households         | 113      | 3        | 116                | 26                   | 142              |
| Households wit