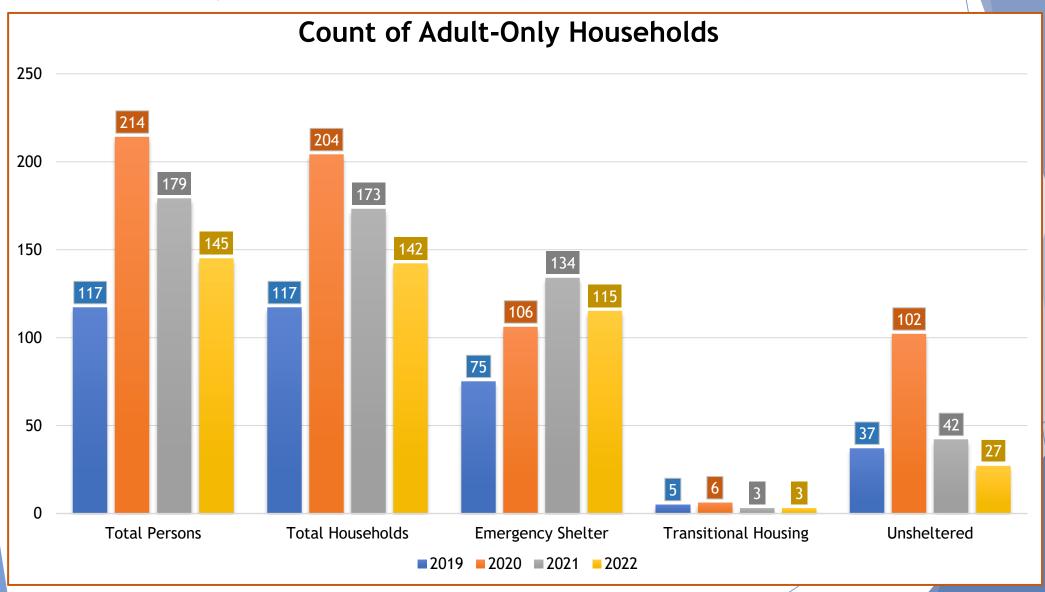

# 2022 Point in Time Count Report

PIT Date: January 26, 2022

# Persons Served - Prior Year Comparison





Unsheltered -36%

# Persons Served (2019-2022)



### Households with Children - Prior Year Comparison





Unsheltered 0%

# Households with Children (2019-2022)



# Adult-Only Households (2019-2022)



### Race of Persons Served (2019 - 2022)



# Ethnicity of Persons Served (2019-2022)



### Adults Receiving Monthly Income (2019-2022)



#### Employment Status of Adults (2019-2022)



### Household Primary Income Source



# Priority Populations (2019-2022)



56% of Domestic Violence victims report they are homeless due to their experiences

# Disabling Conditions (2019-2022)



84 adults (48%)

#### Previous Year Participation - Prior Year Comparison





#### Permanent Residence Prior to Homelessness





#### Level of Housing Assistance Needed to Resolve Homelessness





#### Counts of All Persons Served

#### Persons Served by Household Type & Project Type

| Household Type           | Total ES | Total TH | Sheltered<br>Total | Unsheltered<br>Total | Total<br>Counted |
|-------